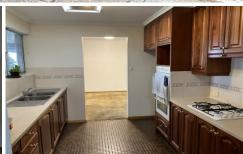

## 243 Wright Road VALLEY VIEW SA

AT A GLANCE: \*3 BEDROOMS (huge master) \*1 BATHROOM \*HUGE L SHAPED LOUNGE ROOM \*SPACIOUS DINING AREA \*DELIGHTFUL TIMBER KITCHEN \*LARGE RUMPUS/TEEN RETREAT/ADDITIONAL FAMILY ROOM \*CARPORT WITH ROLLER DOOR \*UNDERCOVER ENTERTAINING AREA \*LOW MAINTENANCE GARDENS.