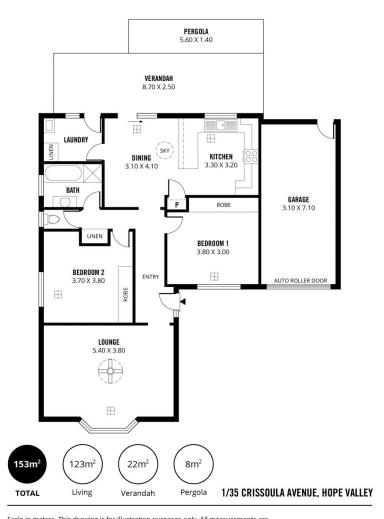

Additional features include secure garaging for one vehicle,

2 🍋 1 🚔 1 🚘

Price Building Size : 123 sqm Land Size View

- : \$485,000 \$525,000
- : 283 sqm

: https://www.michaelkris.com.au/sale/sa/ north-north-east-suburbs/hope-valley/re sidential/unit/7998685

Matthew Lee 08 8353 3000

Scale in metres. This drawing is for illustration purposes only. All measurements are approximate and details intended to be relied upon should be independently verified. Produced by The Fotobase Group