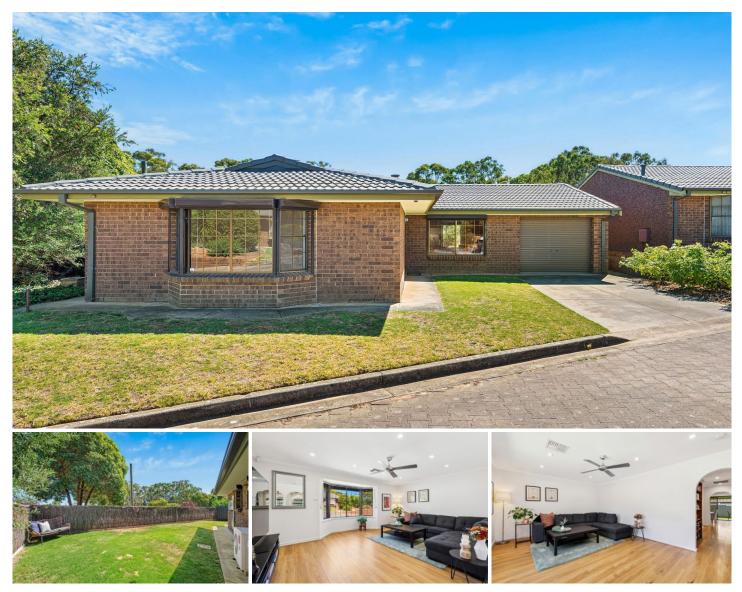

## 1/35-37 Crissoula Avenue HOPE VALLEY SA

This finely presented detached home surpasses expectations for a 2-bedroom residence, rivalling the size and comfort of a courtyard home. Perfectly suited for busy professionals, small families, or those seeking easy-care living without compromising on space, it welcomes you with an inviting and relaxed ambiance that flows throughout every corner.

Unwind in a modern haven. The light-filled living space, stylishly renovated bathroom, and well-equipped updated kitchen create an optimised space designed for contemporary living. Move right in and start enjoying your new home! Step outside to a generous rear garden with lush green lawn and an undercover outdoor living area, perfect for relaxing or entertaining

Additional features include secure garaging for one vehicle,

2 🍋 1 🚔 1 🚘

Price Building Size : 123 sqm Land Size View

- : \$485,000 \$525,000
- : 283 sqm

: https://www.michaelkris.com.au/sale/sa/ north-north-east-suburbs/hope-valley/re sidential/unit/7998685